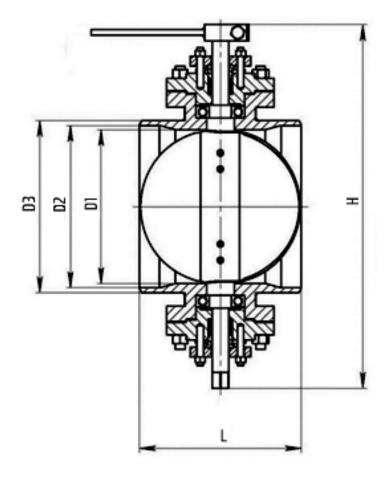

### **DIMENSIONS:**

D1: 430 mm D2: 437 mm D3: 465 mm L: 400 mm H: 950 mm Weight: 205 κΓ

# DIMENSIONAL DRAWING:

Page 2/2 Tel.: +7 (3852) 390 - 530 info@russol.org