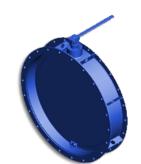

### **DIMENSIONS:**

D1: 910 mm D2: - mm D3: - mm L: 220 mm H: 1183 mm Weight: 186 κΓ

# **DIMENSIONAL DRAWING:**

Page 2/2 Tel.: +7 (3852) 390 - 530 info@russol.org