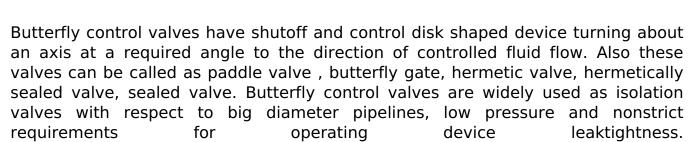

Name: 12s-8-10

**Type:** Butterfly control valves

**Subtype:** Medium parameters valves

Operating medium: air-gas

**Body material: 20** 

## DESCRIPTION: