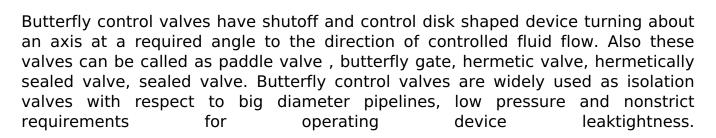

Name: 12s-8-11

**Type:** Butterfly control valves

**Subtype:** Medium parameters valves

Operating medium: air-gas

**Body material: 20** 

### **DESCRIPTION:**



# **TECHNICAL DATA:**

Diameter, DN: 1000 mm Pressure, PN: 0.1 MPa Temperature: 400 СЉ

Maximum pressure differential: 0.1 MPa Discharge rate (Kv100): 63000 m3/h

Rotational moment on the shaft: 630 Ngm

Operating stroke: 0.25 mm

## **DIMENSIONS:**

D1: 1010 mm D2: - mm D3: - mm L: 220 mm H: 1283 mm Weight: 214 кг

#### **ACTUATOR:**

Control type: P

Actuator model: M9O-630/25-0,25Y-92K Y2

Actuator power: 0.22 kW Full stroke time: 25 s





# **DIMENSIONAL DRAWING:**



Page 2/2 Tel.: +7 (3852) 390 - 530 info@russol.org