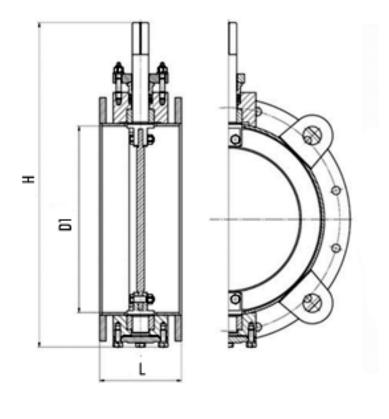

## **DIMENSIONS:**

D1: 1010 mm D2: - mm D3: - mm L: 220 mm H: 1283 mm Weight: 214 кг

# **DIMENSIONAL DRAWING:**

Page 2/2 Tel.: +7 (3852) 390 - 530 info@russol.org