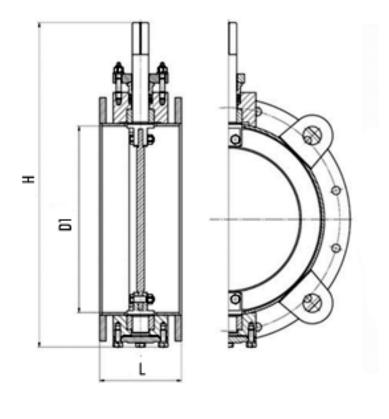

### **DIMENSIONS:**

D1: 1210 mm D2: - mm D3: - mm L: 260 mm H: 1483 mm Weight: 269 кг

# **DIMENSIONAL DRAWING:**

Page 2/2 Tel.: +7 (3852) 390 - 530 info@russol.org