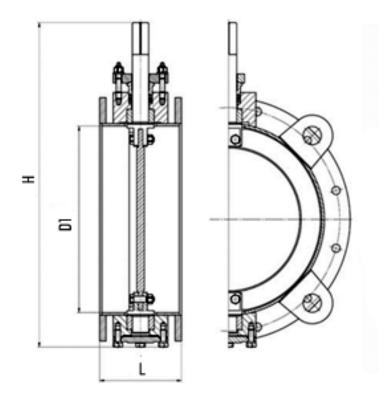

### **DIMENSIONS:**

D1: 1310 mm D2: - mm D3: - mm L: 280 mm H: 1583 mm Weight: 297 кг

# **DIMENSIONAL DRAWING:**

Page 2/2 Tel.: +7 (3852) 390 - 530 info@russol.org