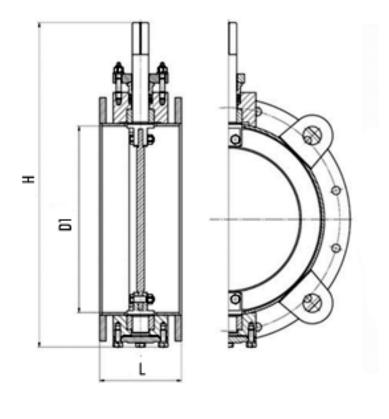

### **DIMENSIONS:**

D1: 1410 mm D2: - mm D3: - mm L: 300 mm H: 1683 mm Weight: 362 κΓ

# **DIMENSIONAL DRAWING:**

Page 2/2 Tel.: +7 (3852) 390 - 530 info@russol.org