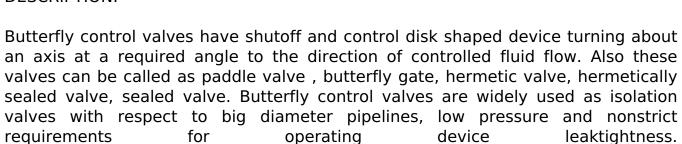

Name: 12s-8-4

**Type:** Butterfly control valves

**Subtype:** Medium parameters valves

Operating medium: air-gas

**Body material: 20** 

## DESCRIPTION:



### **TECHNICAL DATA:**

Diameter, DN: 300 mm Pressure, PN: 0.1 MPa Temperature: 400 СЉ

Maximum pressure differential: 0.1 MPa Discharge rate (Kv100): 4700 m3/h

Rotational moment on the shaft: 100 Ngm

Operating stroke: 0.25 mm

#### **DIMENSIONS:**

D1: 310 mm D2: - mm D3: - mm L: 180 mm H: 568 mm Weight: 53 κΓ

#### **ACTUATOR:**

Control type: P

Actuator model: M9O-630/25-0,25Y-92K Y2

Actuator power: 0.22 kW Full stroke time: 25 s





# **DIMENSIONAL DRAWING:**



Page 2/2 Tel.: +7 (3852) 390 - 530 info@russol.org