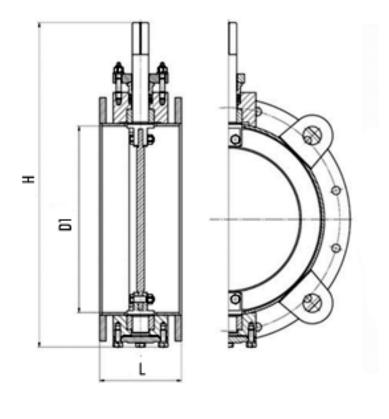

#### **DIMENSIONS:**

D1: 310 mm D2: - mm D3: - mm L: 180 mm H: 568 mm Weight: 53 κΓ

# **DIMENSIONAL DRAWING:**

Page 2/2 Tel.: +7 (3852) 390 - 530 info@russol.org