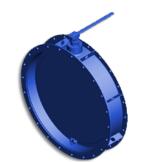

Name: 12s-8-4

**Type:** Butterfly control valves

**Subtype:** Medium parameters valves

Operating medium: air-gas

**Body material: 20** 

### **TECHNICAL DATA:**

Diameter, DN: 300 mm Pressure, PN: 0.1 MPa Temperature: 400 СЉ

Maximum pressure differential: 0.1 MPa Discharge rate (Kv100): 4700 m3/h

Rotational moment on the shaft: 100 Ngm

Operating stroke: 0.25 mm