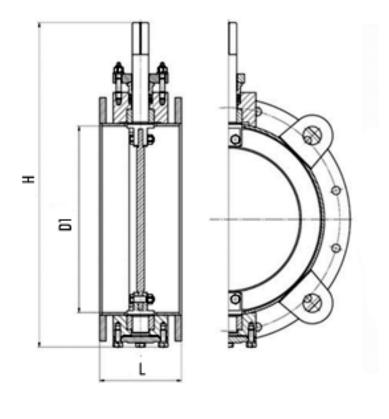

## **DIMENSIONS:**

D1: 410 mm D2: - mm D3: - mm L: 180 mm H: 668 mm Weight: 68 κΓ

# **DIMENSIONAL DRAWING:**

Page 2/2 Tel.: +7 (3852) 390 - 530 info@russol.org