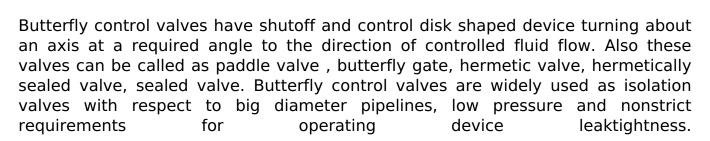

Name: 12s-8-5

**Type:** Butterfly control valves

**Subtype:** Medium parameters valves

Operating medium: air-gas

**Body material: 20** 

### DESCRIPTION: