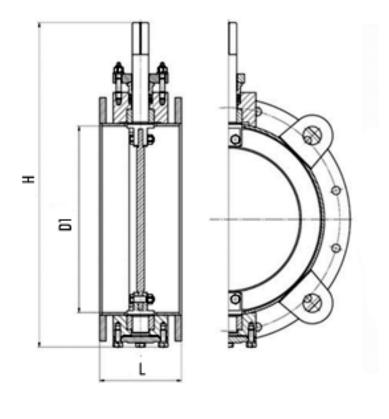

#### **DIMENSIONS:**

D1: 510 mm D2: - mm D3: - mm L: 180 mm H: 768 mm Weight: 87 κΓ

# **DIMENSIONAL DRAWING:**

Page 2/2 Tel.: +7 (3852) 390 - 530 info@russol.org