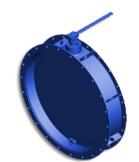

### **DIMENSIONS:**

D1: 610 mm D2: - mm D3: - mm L: 180 mm H: 868 mm Weight: 103 кг

# **DIMENSIONAL DRAWING:**

Page 2/2 Tel.: +7 (3852) 390 - 530 info@russol.org