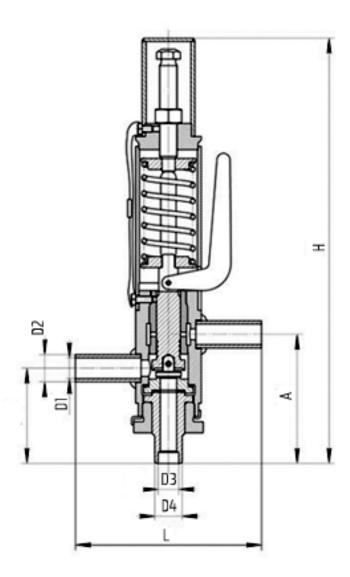

## **DIMENSIONS:**

D1: 19 mm D2: 25 mm L: 170 mm H: 390 mm H1: 87 mm H2: 118 mm Weight: 5 κΓ

### **DIMENSIONAL DRAWING:**

Page 2/2 Tel.: +7 (3852) 390 - 530