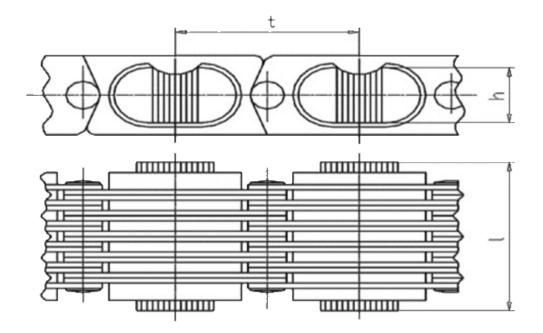

## **TECHNICAL DATA:**

Variator type: 360 Pitch, (t): 36 mm Adjustment range: 3

Links quantity, (n): 41 pcs

## **DIMENSIONS:**

Plate length, (I): 70 mm Chain weight: 9,5 kg

## **DIMENSIONAL DRAWING:**

Page 2/2 Tel.: +7 (3852) 390 - 530 info@russol.org