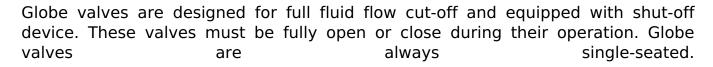

Name: 1052-65-0 Type: Globe valves

**Subtype:** High parameters valves

Operating medium: water

**Body material: 20** 

## **DESCRIPTION:**



## **TECHNICAL DATA:**

Diameter, DN: 65 mm Pressure, PN: 23.5 MPa Temperature: 250 C

Hydraulic resistance coefficient: 7

Rotational moment on the shaft: 300 Ngm

Number of revolutions: 6 Operating stroke: 36 mm

#### **DIMENSIONS:**

D1: 58 mm D2: 80 mm L: 250 mm H: 536 mm A: 95 mm

Weight (w/o actuator): 0 kg Weight (with actuator): 38.3 kg

## **ACTUATOR:**

Control type: M Actuator model: -Actuator power: - kW Full stroke time: - s

# **DIMENSIONAL DRAWING:**







Page 2/2 Tel.: +7 (3852) 390 - 530 info@russol.org