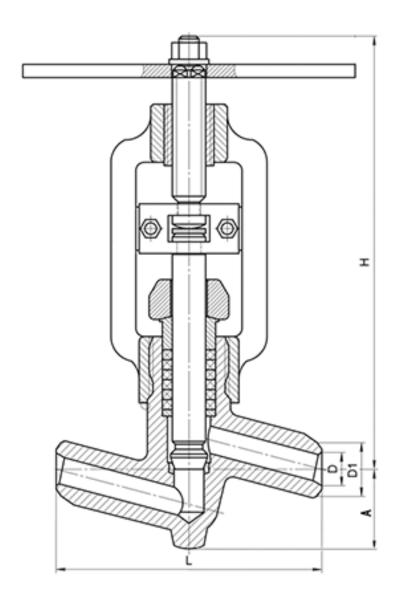

#### **DIMENSIONS:**

D1: 58 mm D2: 80 mm L: 250 mm H: 536 mm A: 95 mm

Weight (w/o actuator): 0 kg Weight (with actuator): 38.3 kg

# **DIMENSIONAL DRAWING:**

Page 2/2 Tel.: +7 (3852) 390 - 530 info@russol.org