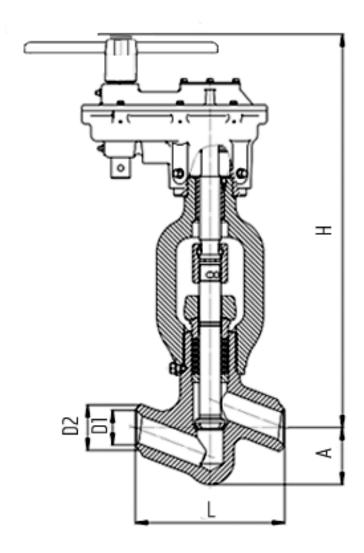

#### **DIMENSIONS:**

D1: 58 mm D2: 80 mm L: 250 mm H: 770 mm A: 95 mm

Weight (w/o actuator): 36.1 kg Weight (with actuator): 60.1 kg

## **DIMENSIONAL DRAWING:**

Page 2/2 Tel.: +7 (3852) 390 - 530 info@russol.org