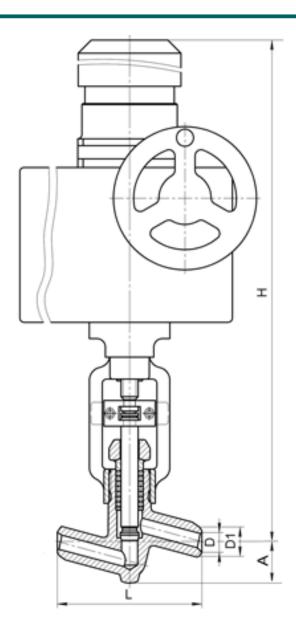

## **DIMENSIONS:**

D1: 58 mm D2: 80 mm L: 250 mm H: 730 mm A: 95 mm

Weight (w/o actuator): 34.8 kg Weight (with actuator): 134.8 kg

## **DIMENSIONAL DRAWING:**

Page 2/2 Tel.: +7 (3852) 390 - 530 info@russol.org