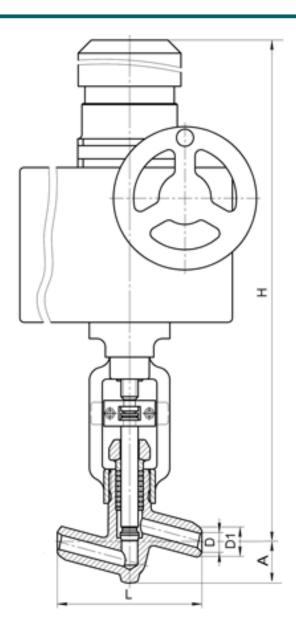

#### **DIMENSIONS:**

D1: 58 mm D2: 80 mm L: 250 mm H: 1239 mm A: 95 mm

Weight (w/o actuator): 42.3 kg Weight (with actuator): 83.3 kg

## **DIMENSIONAL DRAWING:**

Page 2/2 Tel.: +7 (3852) 390 - 530 info@russol.org