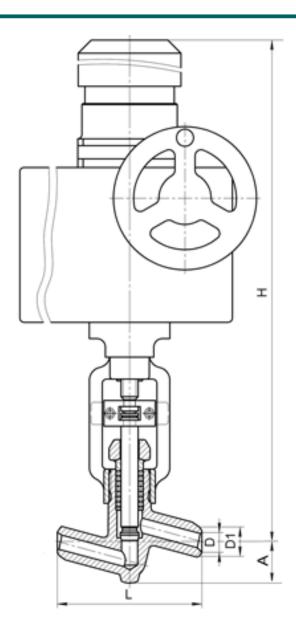

## **DIMENSIONS:**

D1: 58 mm D2: 80 mm L: 250 mm H: 837 mm A: 95 mm

Weight (w/o actuator): 42.8 kg Weight (with actuator): 95.8 kg

## **DIMENSIONAL DRAWING:**

Tel.: +7 (3852) 390 - 530

Page 2/2 Tel.: +7 (3852) 390 - 530 info@russol.org