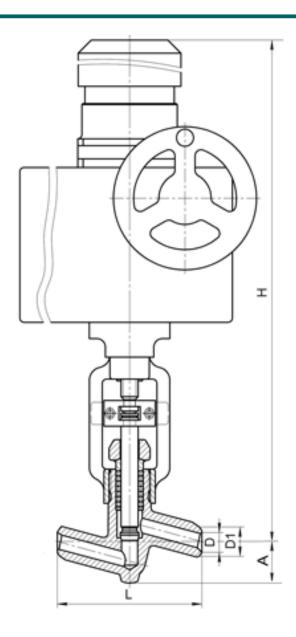

#### **DIMENSIONS:**

D1: 58 mm D2: 80 mm L: 250 mm H: 954 mm A: 95 mm

Weight (w/o actuator): 42.3 kg Weight (with actuator): 95.3 kg

# **DIMENSIONAL DRAWING:**

Page 2/2 Tel.: +7 (3852) 390 - 530 info@russol.org