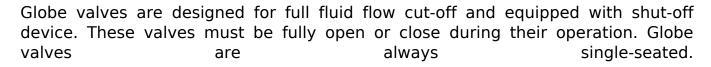

Name: 1052-65-em Type: Globe valves

**Subtype:** High parameters valves

Operating medium: water

**Body material: 20** 

## **DESCRIPTION:**



## **TECHNICAL DATA:**

Diameter, DN: 65 mm Pressure, PN: 23.5 MPa Temperature: 250 C

Hydraulic resistance coefficient: 7

Rotational moment on the shaft: 300 Ngm

Number of revolutions: 6 Operating stroke: 36 mm

#### **DIMENSIONS:**

D1: 58 mm D2: 80 mm L: 250 mm H: 954 mm A: 95 mm

Weight (w/o actuator): 42.3 kg Weight (with actuator): 95.3 kg

## **ACTUATOR:**

Control type: 3

Actuator model: H-61-07 Y2 Actuator power: 1.32 kW Full stroke time: 14 s

# **DIMENSIONAL DRAWING:**







Page 2/2 Tel.: +7 (3852) 390 - 530 info@russol.org