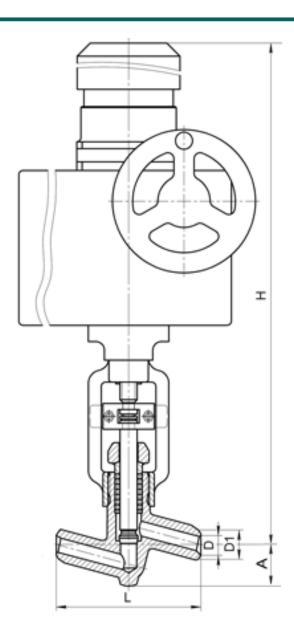

#### **DIMENSIONS:**

D1: 58 mm D2: 80 mm L: 250 mm H: 811 mm A: 95 mm

Weight (w/o actuator): 42.3 kg Weight (with actuator): 80.3 kg

## **DIMENSIONAL DRAWING:**

Page 2/2 Tel.: +7 (3852) 390 - 530 info@russol.org