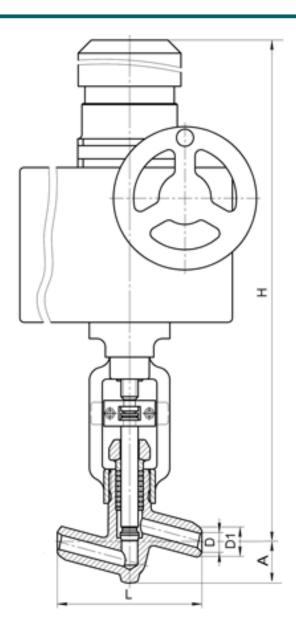

### **DIMENSIONS:**

D1: 58 mm D2: 80 mm L: 250 mm H: 1239 mm A: 95 mm

Weight (w/o actuator): 42.8 kg Weight (with actuator): 109.8 kg

# **DIMENSIONAL DRAWING:**

Page 2/2 Tel.: +7 (3852) 390 - 530 info@russol.org