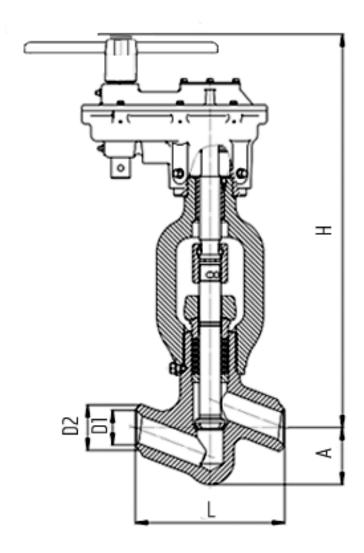

#### **DIMENSIONS:**

D1: 50 mm D2: 80 mm L: 250 mm H: 770 mm A: 95 mm

Weight (w/o actuator): 36.5 kg Weight (with actuator): 60.5 kg

# **DIMENSIONAL DRAWING:**

Page 2/2 Tel.: +7 (3852) 390 - 530 info@russol.org