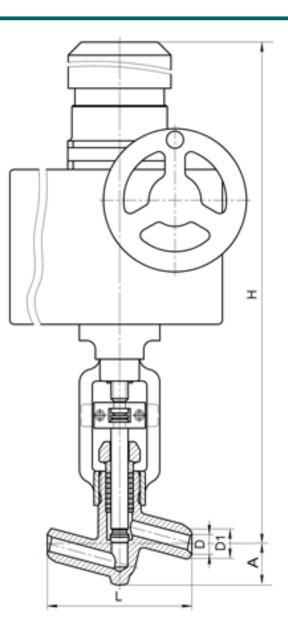

DIMENSIONS:

D1: 50 mm D2: 80 mm L: 250 mm H: 730 mm A: 95 mm Weight (w/o actuator): 35.2 kg Weight (with actuator): 135.2 kg

ACTUATOR:

Control type: Ə Actuator model: 792-Ə-0a-01 Actuator power: 1.32 kW Full stroke time: 18 s

DIMENSIONAL DRAWING: