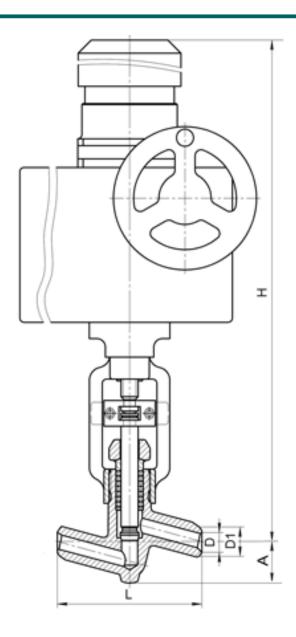

#### **DIMENSIONS:**

D1: 50 mm D2: 80 mm L: 250 mm H: 1239 mm A: 95 mm

Weight (w/o actuator): 42.7 kg Weight (with actuator): 83.7 kg

## **DIMENSIONAL DRAWING:**

Page 2/2 Tel.: +7 (3852) 390 - 530 info@russol.org