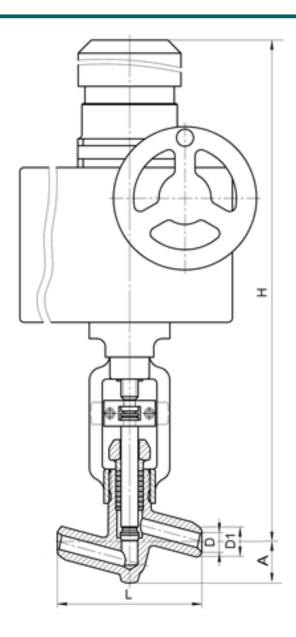

#### **DIMENSIONS:**

D1: 50 mm D2: 80 mm L: 250 mm H: 837 mm A: 95 mm

Weight (w/o actuator): 43.2 kg Weight (with actuator): 96.2 kg

## **DIMENSIONAL DRAWING:**

Page 2/2 Tel.: +7 (3852) 390 - 530 info@russol.org