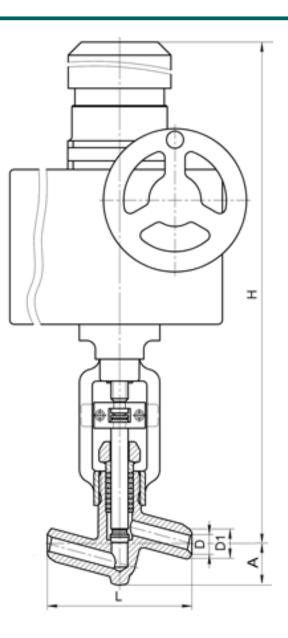

DIMENSIONS:

D1: 50 mm D2: 80 mm L: 250 mm H: 954 mm A: 95 mm Weight (w/o actuator): 42.7 kg Weight (with actuator): 95.7 kg

ACTUATOR:

Control type: Э Actuator model: H-Б1-07 У2 Actuator power: 1.32 kW Full stroke time: 14 s

DIMENSIONAL DRAWING: