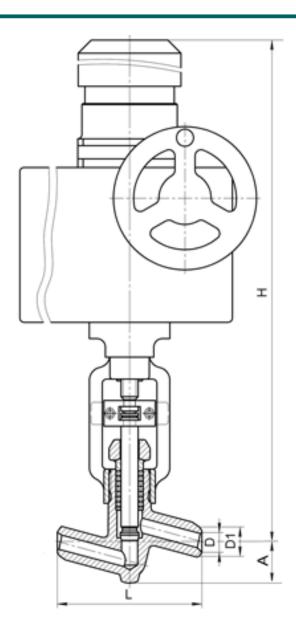

#### **DIMENSIONS:**

D1: 50 mm D2: 80 mm L: 250 mm H: 811 mm A: 95 mm

Weight (w/o actuator): 42.7 kg Weight (with actuator): 80.7 kg

### **DIMENSIONAL DRAWING:**

Page 2/2 Tel.: +7 (3852) 390 - 530 info@russol.org