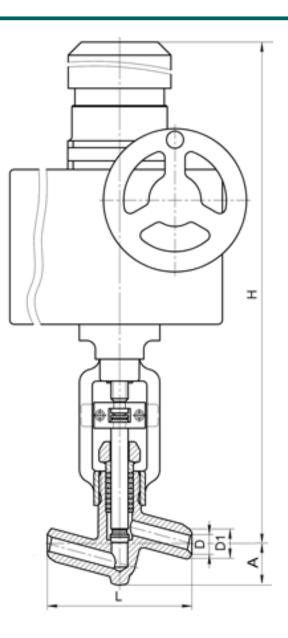

DIMENSIONS:

D1: 50 mm D2: 80 mm L: 250 mm H: 1308 mm A: 95 mm Weight (w/o actuator): 43.2 kg Weight (with actuator): 110.2 kg

ACTUATOR:

Control type: Э Actuator model: Sipos 2SA5053-3CE00-3AA4 Actuator power: 3 kW Full stroke time: 26 s

DIMENSIONAL DRAWING: