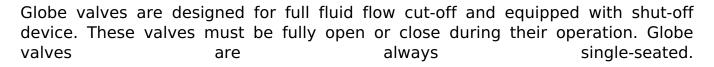

Name: 1054-40-0 Type: Globe valves

**Subtype:** High parameters valves

Operating medium: water

**Body material: 20** 

# **DESCRIPTION:**



## **TECHNICAL DATA:**

Diameter, DN: 40 mm

Pressure, PN: 37.2999999999999 MPa

Temperature: 280 C

Hydraulic resistance coefficient: 7

Rotational moment on the shaft: 300 Ngm

Number of revolutions: 6 Operating stroke: 36 mm

#### **DIMENSIONS:**

D1: 39 mm D2: 66 mm L: 220 mm H: 526 mm A: 85 mm

Weight (w/o actuator): 0 kg Weight (with actuator): 35.1 kg

## **ACTUATOR:**

Control type: M Actuator model: -Actuator power: - kW Full stroke time: - s

## **DIMENSIONAL DRAWING:**







Page 2/2 Tel.: +7 (3852) 390 - 530 info@russol.org