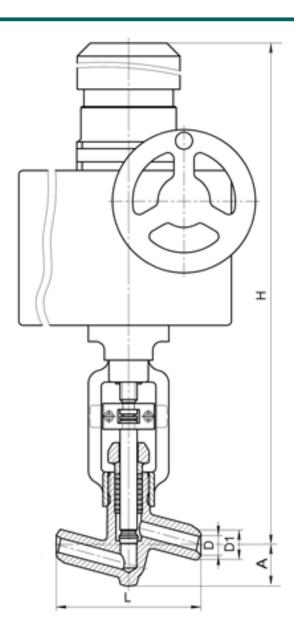

#### **DIMENSIONS:**

D1: 39 mm D2: 66 mm L: 220 mm H: 526 mm A: 85 mm

Weight (w/o actuator): 0 kg Weight (with actuator): 35.1 kg

## **DIMENSIONAL DRAWING:**

Page 2/2 Tel.: +7 (3852) 390 - 530 info@russol.org