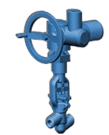

Name: 1054-40-0 Type: Globe valves

**Subtype:** High parameters valves

Operating medium: water

**Body material: 20** 

# **DESCRIPTION:**