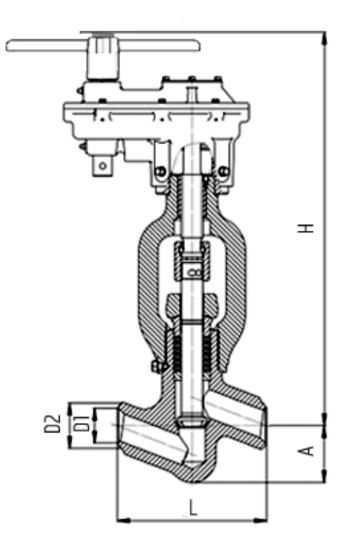

DIMENSIONS:

D1: 39 mm D2: 66 mm L: 220 mm H: 760 mm A: 85 mm Weight (w/o actuator): 33 kg Weight (with actuator): 57 kg

ACTUATOR:

Control type: Ц Actuator model: Редуктор 2:1 Actuator power: - kW Full stroke time: - s

DIMENSIONAL DRAWING: