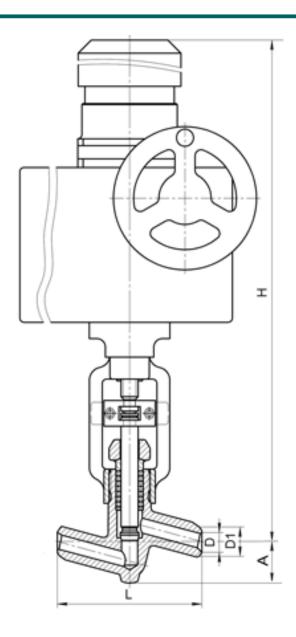

#### **DIMENSIONS:**

D1: 39 mm D2: 66 mm L: 220 mm H: 720 mm A: 85 mm

Weight (w/o actuator): 31.6 kg Weight (with actuator): 131.6 kg

## **DIMENSIONAL DRAWING:**

Page 1/2 Tel.: +7 (3852) 390 - 530

Page 2/2 Tel.: +7 (3852) 390 - 530 info@russol.org