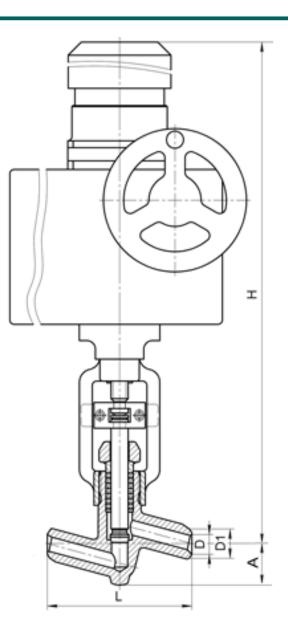

DIMENSIONS:

D1: 39 mm D2: 66 mm L: 220 mm H: 1229 mm A: 85 mm Weight (w/o actuator): 39.1 kg Weight (with actuator): 80.1 kg

ACTUATOR:

Control type: Э Actuator model: ПЭМ-Б1М У2 Actuator power: 0.55000000000000004 kW Full stroke time: 14 s

DIMENSIONAL DRAWING: