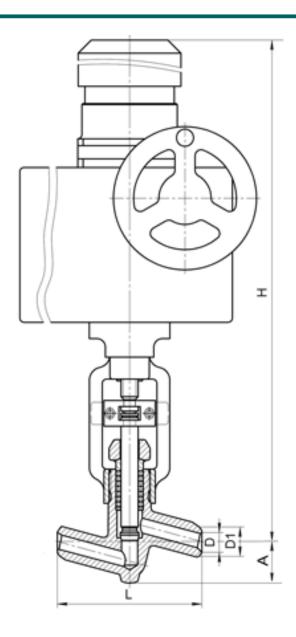

#### **DIMENSIONS:**

D1: 39 mm D2: 66 mm L: 220 mm H: 827 mm A: 85 mm

Weight (w/o actuator): 40.4 kg Weight (with actuator): 93.4 kg

# **DIMENSIONAL DRAWING:**

Page 2/2 Tel.: +7 (3852) 390 - 530 info@russol.org