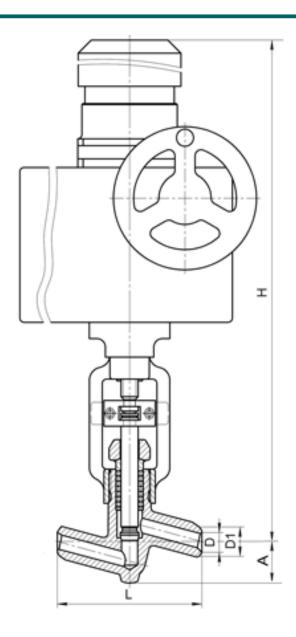

#### **DIMENSIONS:**

D1: 39 mm D2: 66 mm L: 220 mm H: 944 mm A: 85 mm

Weight (w/o actuator): 39.1 kg Weight (with actuator): 92.1 kg

## **DIMENSIONAL DRAWING:**

Page 2/2 Tel.: +7 (3852) 390 - 530 info@russol.org