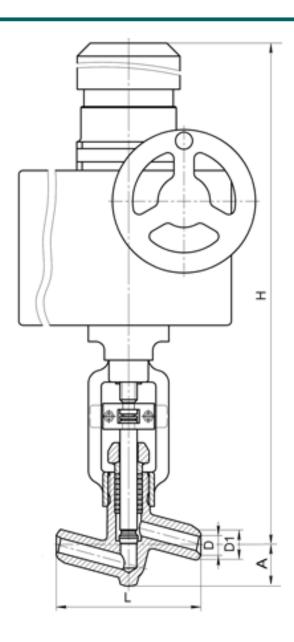

#### **DIMENSIONS:**

D1: 39 mm D2: 66 mm L: 220 mm H: 801 mm A: 85 mm

Weight (w/o actuator): 39.1 kg Weight (with actuator): 77.1 kg

# **DIMENSIONAL DRAWING:**

Page 2/2 Tel.: +7 (3852) 390 - 530 info@russol.org