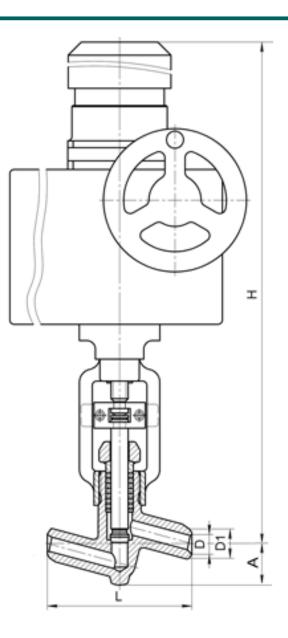

DIMENSIONS:

D1: 39 mm D2: 66 mm L: 220 mm H: 1298 mm A: 85 mm Weight (w/o actuator): 40.4 kg Weight (with actuator): 107.4 kg

ACTUATOR:

Control type: Э Actuator model: Sipos 2SA5053-3CE00-3AA4 Actuator power: 3 kW Full stroke time: 26 s

DIMENSIONAL DRAWING: