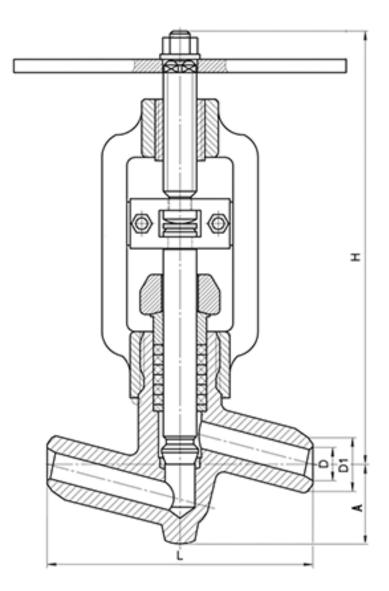

TECHNICAL DATA:

Diameter, DN: 32 mm Pressure, PN: 25 MPa Temperature: 545 C Hydraulic resistance coefficient: 7 Rotational moment on the shaft: 250 Ngm Number of revolutions: 6 Operating stroke: 36 mm

DIMENSIONS:

D1: 31 mm D2: 66 mm L: 220 mm H: 526 mm A: 85 mm Weight (w/o actuator): 0 kg Weight (with actuator): 35.7 kg

ACTUATOR:

Control type: M Actuator model: -Actuator power: - kW Full stroke time: - s

DIMENSIONAL DRAWING: