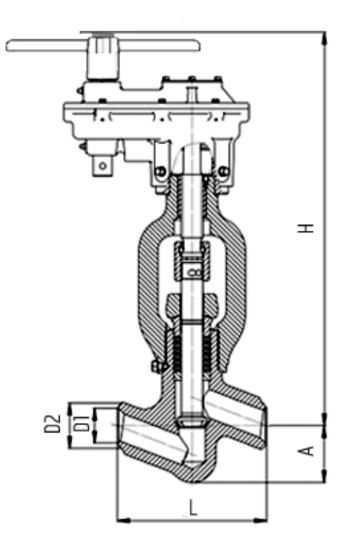

D1: 31 mm D2: 66 mm L: 220 mm H: 760 mm A: 85 mm Weight (w/o actuator): 33.4 kg Weight (with actuator): 57.4 kg

ACTUATOR:

Control type: Ц Actuator model: Редуктор 2:1 Actuator power: - kW Full stroke time: - s

DIMENSIONAL DRAWING: