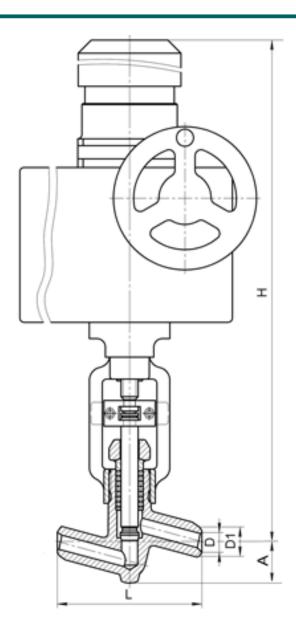

#### **DIMENSIONS:**

D1: 31 mm D2: 66 mm L: 220 mm H: 720 mm A: 85 mm

Weight (w/o actuator): 32.2 kg Weight (with actuator): 132.2 kg

## **DIMENSIONAL DRAWING:**

Page 2/2 Tel.: +7 (3852) 390 - 530 info@russol.org