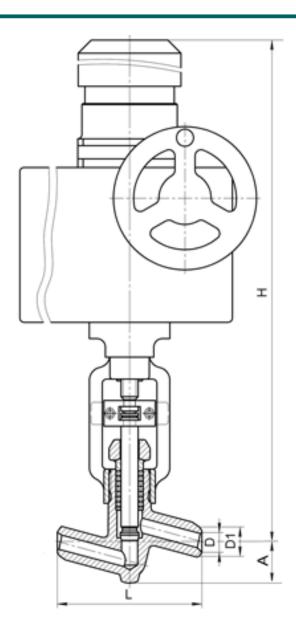

#### **DIMENSIONS:**

D1: 31 mm D2: 66 mm L: 220 mm H: 1229 mm A: 85 mm

Weight (w/o actuator): 39.7 kg Weight (with actuator): 80.7 kg

## **DIMENSIONAL DRAWING:**

Page 2/2 Tel.: +7 (3852) 390 - 530 info@russol.org