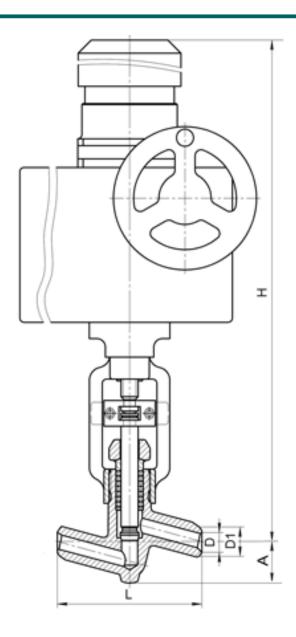

#### **DIMENSIONS:**

D1: 31 mm D2: 66 mm L: 220 mm H: 827 mm A: 85 mm

Weight (w/o actuator): 41 kg Weight (with actuator): 94 kg

## **DIMENSIONAL DRAWING:**

Page 2/2 Tel.: +7 (3852) 390 - 530 info@russol.org