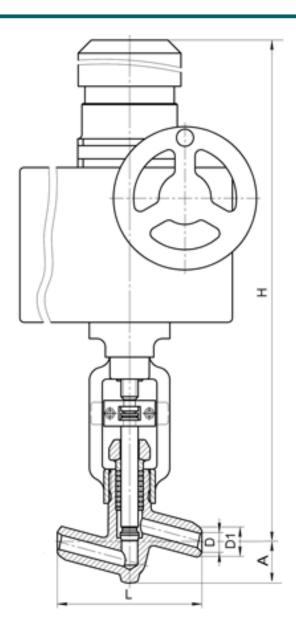

#### **DIMENSIONS:**

D1: 31 mm D2: 66 mm L: 220 mm H: 944 mm A: 85 mm

Weight (w/o actuator): 39.7 kg Weight (with actuator): 92.7 kg

# **DIMENSIONAL DRAWING:**

Page 2/2 Tel.: +7 (3852) 390 - 530 info@russol.org