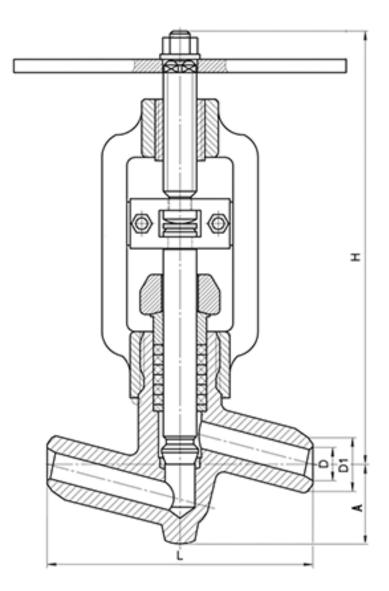

DIMENSIONS:

D1: 62 mm D2: 80 mm L: 250 mm H: 536 mm A: 95 mm Weight (w/o actuator): 0 kg Weight (with actuator): 38.3 kg

ACTUATOR:

Control type: M Actuator model: -Actuator power: - kW Full stroke time: - s

DIMENSIONAL DRAWING: