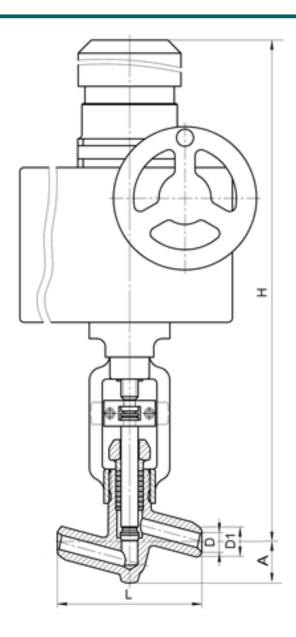

#### **DIMENSIONS:**

D1: 62 mm D2: 80 mm L: 250 mm H: 730 mm A: 95 mm

Weight (w/o actuator): 34.8 kg Weight (with actuator): 134.8 kg

## **DIMENSIONAL DRAWING:**

Page 2/2 Tel.: +7 (3852) 390 - 530 info@russol.org