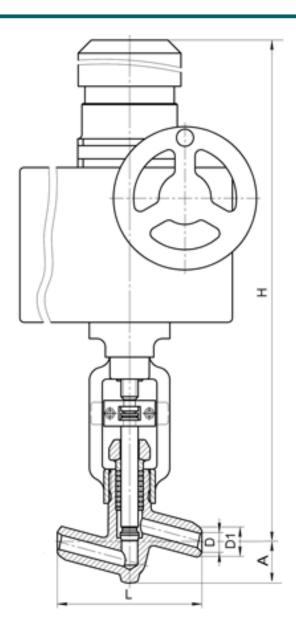

#### **DIMENSIONS:**

D1: 62 mm D2: 80 mm L: 250 mm H: 837 mm A: 95 mm

Weight (w/o actuator): 42.8 kg Weight (with actuator): 95.8 kg

## **DIMENSIONAL DRAWING:**

Page 2/2 Tel.: +7 (3852) 390 - 530 info@russol.org