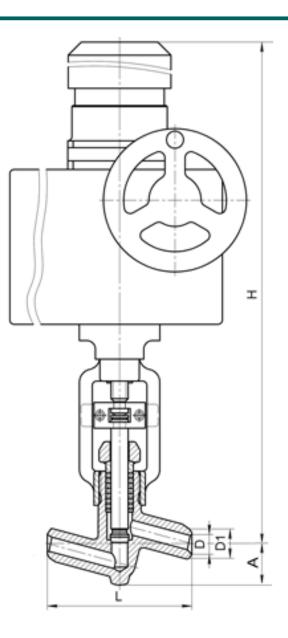

DIMENSIONS:

D1: 62 mm D2: 80 mm L: 250 mm H: 954 mm A: 95 mm Weight (w/o actuator): 42.3 kg Weight (with actuator): 95.3 kg

ACTUATOR:

Control type: Э Actuator model: H-Б1-07 У2 Actuator power: 1.32 kW Full stroke time: 14 s

DIMENSIONAL DRAWING: