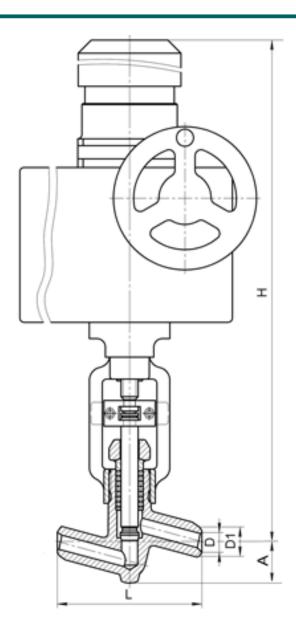

#### **DIMENSIONS:**

D1: 62 mm D2: 80 mm L: 250 mm H: 811 mm A: 95 mm

Weight (w/o actuator): 42.3 kg Weight (with actuator): 80.3 kg

### **DIMENSIONAL DRAWING:**

Page 2/2 Tel.: +7 (3852) 390 - 530 info@russol.org