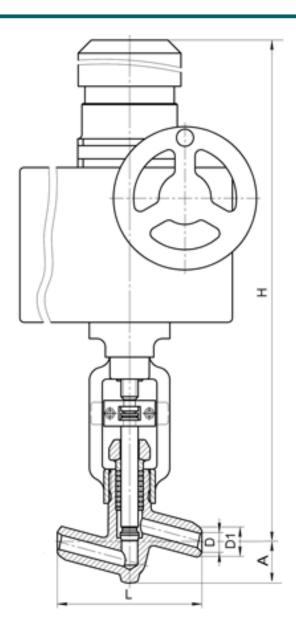

#### **DIMENSIONS:**

D1: 62 mm D2: 80 mm L: 250 mm H: 1239 mm A: 95 mm

Weight (w/o actuator): 42.8 kg Weight (with actuator): 109.8 kg

# **DIMENSIONAL DRAWING:**

Page 2/2 Tel.: +7 (3852) 390 - 530 info@russol.org