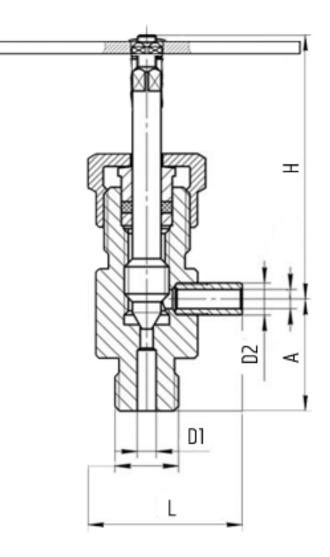

TECHNICAL DATA:

Diameter, DN: 6 mm Pressure, PN: 10 MPa Temperature: 450 C Hydraulic resistance coefficient: -Rotational moment on the shaft: - Ngm Number of revolutions: 3.5 Operating stroke: 7 mm

DIMENSIONS:

D1: 6 mm D2: 10 mm L: 30 mm H: 91 mm A: 34 mm Weight (w/o actuator): 0 kg Weight (with actuator): 0.53 kg

ACTUATOR:

Control type: M Actuator model: -Actuator power: - kW Full stroke time: - s

DIMENSIONAL DRAWING: