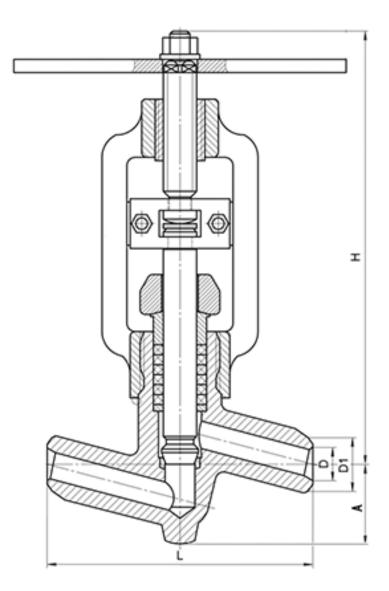

DIMENSIONS:

D1: 10 mm D2: 22 mm L: 110 mm H: 222 mm A: 28 mm Weight (w/o actuator): 0 kg Weight (with actuator): 3.2 kg

ACTUATOR:

Control type: M Actuator model: -Actuator power: - kW Full stroke time: - s

DIMENSIONAL DRAWING: