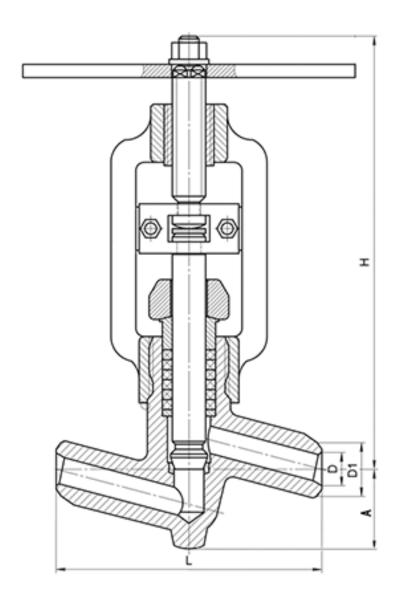

## **DIMENSIONS:**

D1: 26 mm D2: 36 mm L: 160 mm H: 283 mm A: 46 mm

Weight (w/o actuator): 0 kg Weight (with actuator): 5.6 kg

## **DIMENSIONAL DRAWING:**

Page 2/2 Tel.: +7 (3852) 390 - 530 info@russol.org